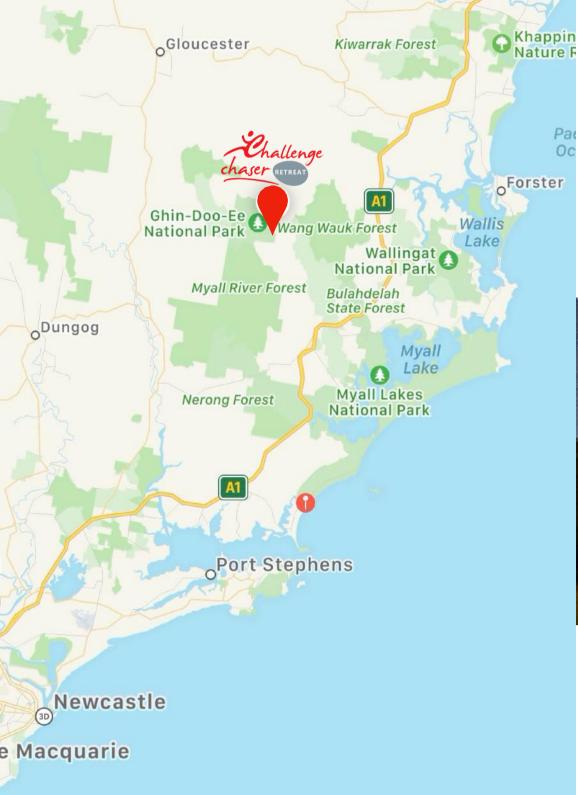

#### TRAVEL TO THE RETREAT

Address: 883 Upper Myall Road, Warranulla, 2423

Challenge Chaser Retreat is located on the Lower Mid North Coast between the Mountains and the Sea. It is an easy scenic 20 - 25 min drive from Bulahdelah along both tar and gravel roads.

## **Travel Times:**

Sydney CBD - Challenge Chaser Retreat Approx. 3 hrs drive

Newcastle CBD - Challenge Chaser Retreat Approx. 1.5 hrs drive

Port Macquarie - Challenge Chaser Retreat Approx. 1.5 hrs