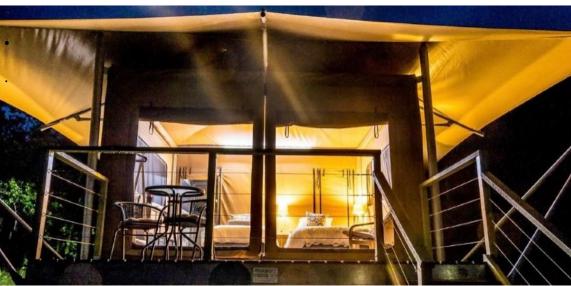

#### **ACCOMMODATION**

Challenge Chaser Retreat provides guests with an accommodation experience like no other. Heading back to nature, all of our tents have both water and bush views. Wake up to the birds singing and the wallabies scampering.

Each tent has all the necessary trimmings including...

- Full private ensuite with a powerful rain shower
- Your choice of bed configuration: 1 x super king or 2 x king singles
- Fresh linen, towels and extra blankets
- Power and lighting (power sockets and USB charging stations).
- Indoor and outdoor seating area
- Private Deck
- Heaters for the cooler months
- An esky to store snacks and beverages
- Tea and coffee station
- Full insect screening