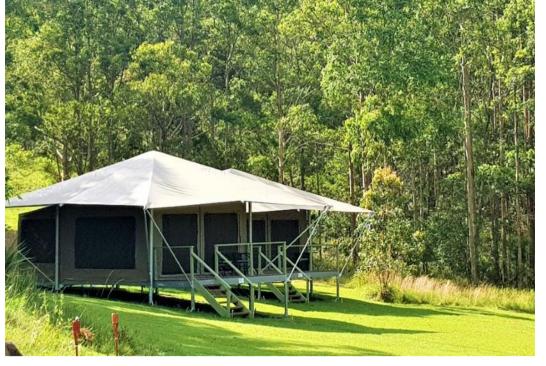

#### **ACCOMMODATION**

Challenge Chaser Retreat provides guests with an accommodation experience like no other. Heading back to nature, all of our tents have both water and bush views. Wake up to the birds singing and the wallabies scampering.

Each tent has all the necessary trimmings including...

- Full private ensuite with a powerful rain shower
- Your choice of bed configuration: 1 x super king or 2 x king singles
- Fresh linen, towels and extra blankets
- Power and lighting (power sockets and USB charging stations).
- Indoor and outdoor seating area
- Private Deck
- Heaters for the cooler months
- An esky to store snacks and beverages
- Tea and coffee station
- Full insect screening