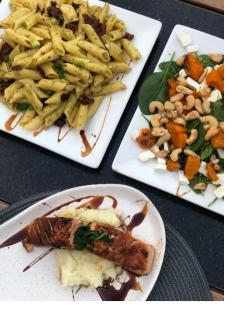

#### **DINING**

Breakfast is composed of a continental spread including cereal, yoghurt, fresh fruit, toast, and juice. There is also a hot option on offer each morning such as bacon and eggs or pancakes.

Dinner is a two course affair comprising of a range of salads or vegetable dishes based around locally sourced fish or meat. This is followed by a delicious dessert to complete your meal. The retreat is BYO alcohol. Please advise of any dietary requirements when booking. We can cater to most dietary needs.