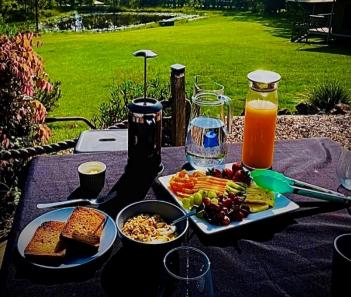

#### **DINING**

Breakfast is composed of a continental spread including cereal, yoghurt, fresh fruit, toast, and juice. There is also a hot option on offer each morning such as bacon and eggs or pancakes.