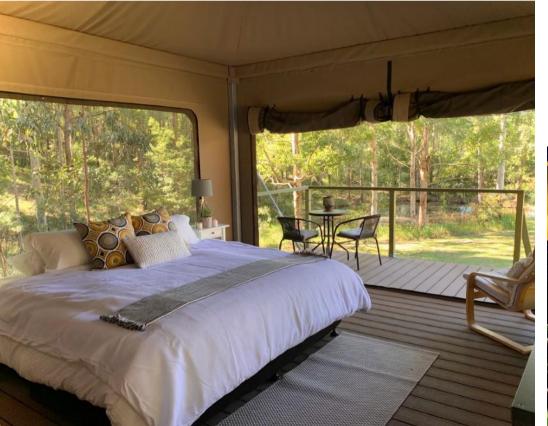

#### **ACCOMMODATION**

Challenge Chaser Retreat provides guests with an accommodation experience like no other. Heading back to nature, all of our tents have both water and bush views. Wake up to the birds singing and the wallabies scampering.

Each tent has all the necessary trimmings including...

- Full private ensuite with a powerful rain shower
- Your choice of bed configuration: 1 x super king or 2 x king singles
- Fresh linen, towels and extra blankets
- Power and lighting (power sockets and USB charging stations).
- Indoor and outdoor seating area
- Private Deck
- Heaters for the cooler months
- An esky to store snacks and beverages
- Tea and coffee station
- Full insect screening